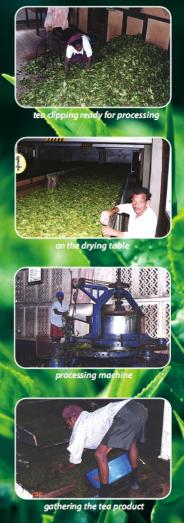

Telephone

**Tas Ceylon Cafe Restaurant** 

100 A, Augusta Rd., Lenah Valley. TAS 7008 03 6228 4413

he tea sector in Sri Lanka has always been a vital component of her economy. It is also the country's largest employer providing employment both directly and indirectly to over one million people. It also contributes a significant amount to Government revenue and to the gross domestic product.

Ceylon tea from Sri Lanka, acclaimed as the best tea in the world has its inherent unique characteristics and reputation running through morethan a century. The influence of climatic conditions of its plantation imparts to the product a variety of flavors and aromas, synonymous with quality.

Sri lanka as the 3rd biggest tea producing country globally, has a production share of 9% in the international sphere, and one of the world's leading exporters with a share of around 19% of the global demand. The total extent of land under tea cultivation has been assessed at approximately 187,309 hectares.

Sri Lanka produces tea throughout the year and the growing areas are mainly concentrated in the central highlands and southern inland areas of the island. They are broadly grouped under these headings according to their elevations, with high growns ranging from 1200 m upwards, medium growns covering between 600 m to 1200 m. and low growns from sea level up to 600 m.

Sri Lanka mainly produced orthodox teas. In the orthodox process of production, semi dried green shoots are ruptured by rolling achieved from a rotary movement. The rolling process ruptures and twists the leaves. When tea leaves are crushed an oxidation process begins, which is followed by firing and commonly known black tea is produced.

Sri Lanka also produces tea by unorthodox method, namely Cut Tear and Curl(C.T.C). Green tea, Instant tea, Bio tea, and flavored tea are also produced in Sri Lanka.