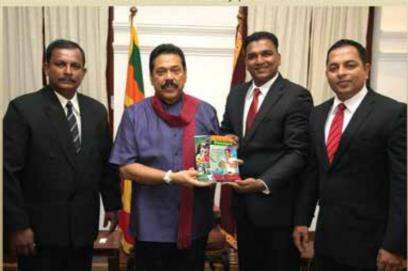

#### Inaugural ceremony at Temple Trees, Colombo, Sri Lanka for Sri Lanka Directory Australia.

Occasion of handing over Sri Lanka Directory in Australia to the His Excellency President of Sri Lanka Honorable Mahinda Rajapaksa on 23rd March 2010.

Handing over the Sn Lanka Directory in Australia to the H.E. President of Sn Lanka Hors Mahinda Rajapaksa by Chairman/CEO of R.S.P. Holdings Pty, Ltd. Mr. Rajandra Sri Panditharathne, Left: Mr. Sampath Paciditharathne, Blober Tr. Prayana Royal Schilerathne.