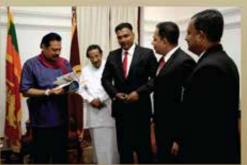

#### Inaugural ceremony at Temple Trees, Colombo, Sri Lanka for Sri Lanka Directory Australia.

Occasion of handing over Sri Lanka Directory in Australia to the His Excellency President of Sri Lanka Honorable Mahinda Rajapaksa on 23rd March 2010.

Handing over the Sn Lanka Directory in Australia to the H.E. President of Sn Lanka Hors Mahinda Rajapaksa by Chairman/CEO of R.S.P. Holdings Pty, Ltd. Mr. Rajandra Sri Panditharathne, Left: Mr. Sampath Paciditharathne, Blober Tr. Prayana Royal Schilerathne.