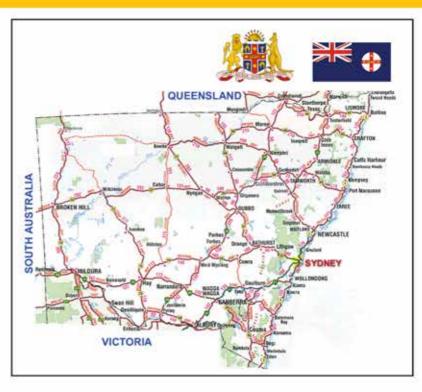

## NEW

New South Wales (abbreviated as NSW) is a state in the east of Australia. It is bordered by Queensland, Victoria and South Australia to the north, south and west respectively. To the east, the state is bordered by the Tasman Sea, which forms part of the Pacific Ocean. New South Wales surrounds the whole of the Australian Capital Territory. New South Wales' capital city is Sydney, which is also the state's most populous city. As of June 2010, the estimated population was 7,238,819, which was 34.5% of the population of Australia, making it Australia's most populous state. Inhabitants of New South Wales are referred to as New South Welshmen.

The colony of New South Wales was founded in 1788 and originally comprised much of the Australian mainland, as well as Lord Howe Island, New Zealand, Norfolk Island and Van Diemen's Land in addition to the area currently referred to as the state of New South Wales, which was formed during Federation in 1901. During the 19th

century, large areas were successively separated to form the British colonies of Tasmania (established as a separate colony named VanDiemen's Land in 1825), South Australia (1836), New Zealand (1849), Victoria (1851) and Queensland (1859).