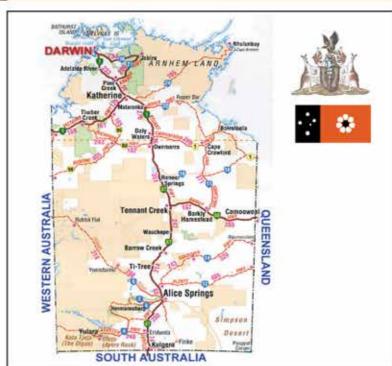

## NORTHERN

Northern Territory (abbreviated as NT) is a federal territory in the centre and central northern region of Australia. It shares borders with Western Australia to the west (129th meridian east), South Australia to the south (26th parallel south), and Queensland to the east (138th meridian east).

To the north, the territory is bordered by the Timor Sea, the Arafura Sea and the Gulf of Carpentaria. Despite its large area-over 1,349,129 square killometres (520,902 sq mi), making it the third largest Australian federal division—it is sparsely populated. With a population of 233,300 it is the least populous of Australia's eight major states and territories.[1]

The coast of the territory was first seen by Europeans in the 17th century. The British were the first Europeans to attempt to settle the coastal regions in the 19th century; however no attempt was successful until the establishment of a settlement at Port Darwin in 1869. Today the economy is based on tourism, especially Kakadu National Park in the Top End and the Uluru-Kata Tjuta National Park (Ayers Rock) in central Australia, and mining.

The capital city is Darwin. The population is not concentrated in coastal regions but rather along the Stuart Highway. The other major settlements are (in order of size) Alice Springs, Katherine, Nhulunbuy, and Tennant Creek.