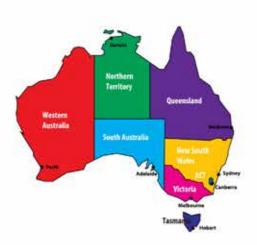

## NEW

New South Wales (abbreviated as NSW) is a state in the east of Australia. It is bordered by Queensland, Victoria and South Australia to the north, south and west respectively. To the east, the state is bordered by the Tasman Sea, which forms part of the Pacific Ocean. New South Wales surrounds the whole of the Australian Capital Territory. New South Wales' capital city is Sydney, which is also the state's most populous city. As of June 2010, the estimated population was 7,238,819, which was 34.5% of the population of Australia, making it Australia's most populous state. Inhabitants of New South Wales are referred to as New South Welshmen.

## NORTHERN

Northern Territory (abbreviated as NT) is a federal territory in the centre and central northern region of Australia. It shares borders with Western Australia to the west (129th meridian east), South Australia to the south (26th parallel south), and Queensland to the east (138th meridian east).

## Queensland

Queensland (abbreviated as Qld) is the second-largest and third-most populous state in Australia. Situated in the northeast of the country, it is bordered by the Northern Territory, South Australia and New South Wales to the west, southwest and south respectively. To the east, Queensland is bordered by the Coral Sea and Pacific Ocean. Queensland has a population of 4,580,700, concentrated along the coast and particularly in the state's South East. The state is the world's sixth largest subnational entity, with an area of 1,852,642 km2. The capital and largest city in the state is Brisbane, Australia's third largest city. Referred to as the 'Sunshine State', Queensland is home to 10 of Australia's 30 largest cities and is the nation's third largest economy. Queensland was first occupied by Australian Aboriginals and Torres Strait Islanders, who arrived at least 40,000 years ago.[5] The first European to land in Queensland was Dutch navigator Willem Janszoon in 1607. In 1770, Lieutenant James