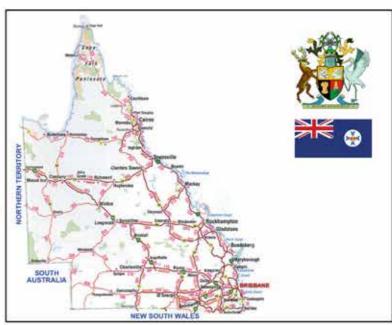

## Queensland

Queensland (abbreviated as Qld) is the second-largest and third-most populous state in Australia. Situated in the northeast of the country, it is bordered by the Northern Territory, South Australia and New South Wales to the west, southwest and south respectively. To the east, Queensland is bordered by the Coral Sea and Pacific Ocean. Queensland has a population of 4,580,700, concentrated along the coast and particularly in the state's South East. The state is the world's sixth largest subnational entity, with an area of 1,852,642 km2. The capital and largest city in the state is Brisbane, Australia's third largest city. Referred to as the 'Sunshine State', Queensland is home to 10 of Australia's 30 largest cities and is the nation's third largest economy. Queensland was first occupied by Australian Aboriginals and Torres Strait Islanders, who arrived at least 40,000 years ago.[5] The first European to land in Queensland was Dutch navigator Willem Janszoon in 1607. In 1770, Lieutenant James

Cook claimed the east coast of Australia for the Kingdom of Great Britain. The colony of New South Wales was founded in 1788 by Governor Arthur Phillip at Sydney; New South Wales at that time included all of what is now Queensland, Victoria and Tasmania. Queensland was explored in subsequent decades until the establishment of a penal colony at Brisbane in 1824 by John Oxley. Penal transportation ceased in 1839 and free settlement permitted in 1842. Queensland was separated from New South Wales, forming a self-governing colony, on 6 June 1859, a date now celebrated state-wide as Queensland Day. Queensland achieved statehood with the Federation of Australia on 1 January 1901.

Queensland's Governor is Penelope Wensley, and the Premier is Campbell Newman of the Liberal National Party of Queensland. The state was named in honour of Queen Victoria,[6] who on 6 June 1859 signed Letters Patent separating the colony from New South Wales. Queen Victoria,