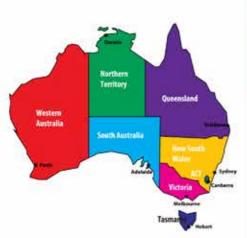

## NEW

New South Wales (abbreviated as NSW) is a state in the east of Australia. It is bordered by Queensland, Victoria and South Australia to the north, south and west respectively. To the east, the state is bordered by the Tasman Sea, which forms part of the Pacific Ocean. New South Wales surrounds the whole of the Australian Capital Territory. New South Wales' capital city is Sydney, which is also the state's most populous city. As of June 2010, the estimated population was 7,238,819, which was 34.5% of the population of Australia, making it Australia's most populous state. Inhabitants of New South Wales are referred to as New South Welshmen.

## NORTHERN

Northern Territory (abbreviated as NT) is a federal territory in the centre and central northern region of Australia. It shares borders with Western Australia to the west (129th meridian east), South Australia to the south (26th parallel south), and Queensland to the east (138th meridian east).

## Queensland

Queensland (abbreviated as Qld) is the second-largest and third-most populous state in Australia. Situated in the northeast of the country, it is bordered by the Northern Territory, South Australia and New South Wales to the west, southwest and south respectively. To the east, Queensland is bordered by the Coral Sea and Pacific Ocean. Queensland has a population of 4,580,700, concentrated along the coast and particularly in the state's South East. The state is the world's sixth largest subnational entity, with an area of 1,852,642 km2. The capital and largest city in the state is Brisbane, Australia's third largest city. Referred to as the 'Sunshine State', Queensland is home to 10 of Australia's 30 largest cities and is the nation's third largest economy. Queensland was first occupied by Australian Aboriginals and Torres Strait Islanders, who arrived at least 40,000 years ago.[5] The first European to land in Queensland was Dutch navigator Willem Janszoon in 1607. In 1770, Lieutenant James