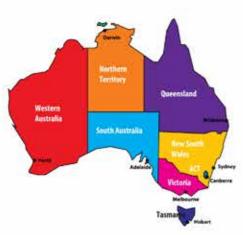

## NEW

New South Wales (abbreviated as NSW) is a state in the east of Australia. It is bordered by Queensland, Victoria and South Australia to the north, south and west respectively. To the east, the state is bordered by the Tasman Sea, which forms part of the Pacific Ocean. New South Wales surrounds the whole of the Australian Capital Territory. New South Wales' capital city is Sydney, which is also the state's most populous city. As of June 2010, the estimated population was 7,238,819, which was 34.5% of the population of Australia, making it Australia's most populous state. Inhabitants of New South Wales are referred to as New South Welshmen.

## NORTHERN

Northern Territory (abbreviated as NT) is a federal territory in the centre and central northern region of Australia. It shares borders with Western Australia to the west (129th meridian east), South Australia to the south (26th parallel south), and Queensland to the east (138th meridian east).

## Queensland

Queensland (abbreviated as Qld) is the second-largest and third-most populous state in Australia. Situated in the northeast of the country, it is bordered by the Northern Territory, South Australia and New South Wales to the west, southwest and south respectively. To the east, Queensland is bordered by the Coral Sea and Pacific Ocean. Queensland has a population of 4,580,700, concentrated along the coast and particularly in the state's South East. The state is the world's sixth largest subnational entity, with an area of 1,852,642 km2. The capital and largest city in the state is Brisbane, Australia's third largest city. Referred to as the 'Sunshine State', Queensland is home to 10 of Australia's 30 largest cities and is the nation's third largest economy. Queensland was first occupied by Australian Aboriginals and Torres Strait Islanders, who arrived at least 40,000 years ago.[5] The first European to land in Queensland was Dutch navigator Willem Janszoon in 1607. In 1770, Lieutenant James