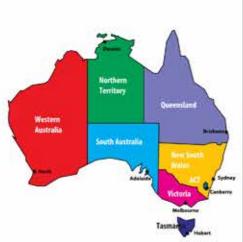

## NEW

New South Wales (abbreviated as NSW) is a state in the east of Australia. It is bordered by Queensland, Victoria and South Australia to the north, south and west respectively. To the east, the state is bordered by the Tasman Sea, which forms part of the Pacific Ocean. New South Wales surrounds the whole of the Australian Capital Territory. New South Wales' capital city is Sydney, which is also the state's most populous city. As of June 2010, the estimated population was 7,238,819, which was 34.5% of the population of Australia, making it Australia's most populous state. Inhabitants of New South Wales are referred to as New South Welshmen.

## NORTHERN

Northern Territory (abbreviated as NT) is a federal territory in the centre and central northern region of Australia. It shares borders with Western Australia to the west (129th meridian east), South Australia to the south (26th parallel south), and Queensland to the east (138th meridian east).

## Queensland

Queensland (abbreviated as Qld) is the second-largest and third-most populous state in Australia. Situated in the northeast of the country, it is bordered by the Northern Territory, South Australia and New South Wales to the west, southwest and south respectively. To the east, Queensland is bordered by the Coral Sea and Pacific Ocean. Queensland has a population of 4,580,700, concentrated along the coast and particularly in the state's South East. The state is the world's sixth largest subnational entity, with an area of 1,852,642 km2. The capital and largest city in the state is Brisbane, Australia's third largest city. Referred to as the 'Sunshine State', Queensland is home to 10 of Australia's 30 largest cities and is the nation's third largest economy. Queensland was first occupied by Australian Aboriginals and Torres Strait Islanders, who arrived at least 40,000 years ago.[5] The first European to land in Queensland was Dutch navigator Willem Janszoon in 1607. In 1770, Lieutenant James