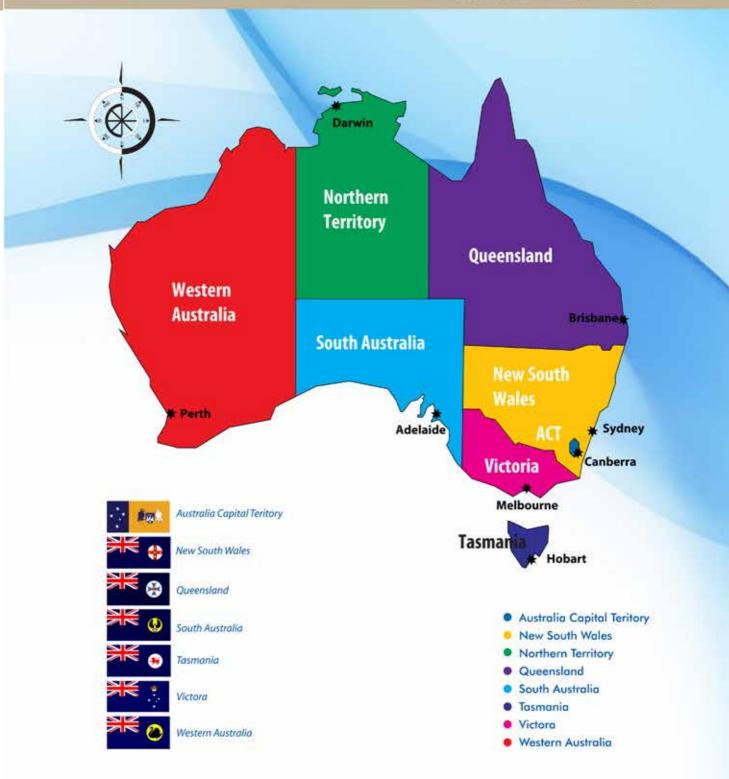

## NEW

New South Wales (abbreviated as NSW) is a state in the east of Australia. It is bordered by Queensland, Victoria and South Australia to the north, south and west respectively. To the east, the state is bordered by the Tasman Sea, which forms part of the Pacific Ocean. New South Wales surrounds the whole of the Australian Capital Territory. New South Wales' capital city is Sydney, which is also the state's most populous city. As of June 2010, the estimated population was 7,238,819, which was 34.5% of the population of Australia, making it Australia's most populous state. Inhabitants of New South Wales are referred to as New South Welshmen.

## NORTHERN

Northern Territory (abbreviated as NT) is a federal territory in the centre and central northern region of Australia. It shares borders with Western Australia to the west (129th meridian east), South Australia to the south (26th parallel south), and Queensland to the east (138th meridian east).

## Queensland

Queensland (abbreviated as Qld) is the second-largest and third-most populous state in Australia. Situated in the northeast of the country, it is bordered by the Northern Territory, South Australia and New South Wales to the west, southwest and south respectively. To the east, Queensland is bordered by the Coral Sea and Pacific Ocean. Queensland has a population of 4,580,700, concentrated along the coast and particularly in the state's South East. The state is the world's sixth largest subnational entity, with an area of 1,852,642 km2. The capital and largest city in the state is Brisbane, Australia's third largest city. Referred to as the 'Sunshine State', Queensland is home to 10 of Australia's 30 largest cities and is the nation's third largest economy. Queensland was first occupied by Australian Aboriginals and Torres Strait Islanders, who arrived at least 40,000 years ago.[5] The first European to land in Queensland was Dutch navigator Willem Janszoon in 1607. In 1770, Lieutenant James