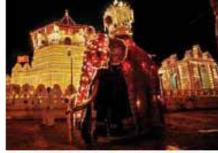

# Temple of the Tooth Relic

This important Buddhist shrine is located in the very heart of Kandy which is 116kms north-east of Colombo at an elevation of 490mts above sea level. Almost all travelers who arrive in the island visit the city of Kandy in their travels. It takes only three hours to reach this world heritage site from Colombo by road. As its name suggests, the Temple of the Tooth is custodian of the tooth relic which is enshined in an especially security oriented site in the temple until it is taken out for public veneration every year in the August Festival of the Tooth Relic.

The festival is unequalled in grandeur as a national attraction every year and one sees vast droves of tourists jostling with locals at the fantastic street parades of caparisoned elephants, brightly accoutered dancers and vast throngs of sight-seers and devotees which come to this festival from all parts of the country. Many travelers from all parts of the globe visit this city especially to have a glimpse of the annual pageant that is held there. Hundreds of drummers, dancers, well disciplined mammoth tusked elephants

take majestically to the streets at night, monitored by elegantly dressed chieftains following the procession. Thousands of locals throng the streets waiting impatiently for hours for the arrival of the procession known as the Perahara. It's a showcasing of perhaps the most vital essence of the Sri Lankan Heritage and Culture. The whole city is lit up and it takes a carnival atmosphere. The Royal complex which has the King's and Queen's palaces, abuts the temple and the Kandy lake. Then come the Audience Hall, The Royal Boat House and The Royal Summer Residence. There are many other places of interest in the vicinity worth a visit. Star class, average or budget accommodation is there aplenty while craft villages such as Embekke and Kalapura well merit a call for souvenir