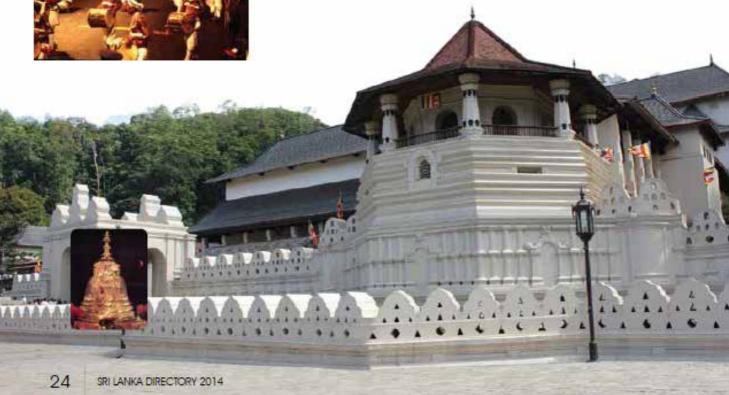

# Temple of the Tooth Relic

This important Buddhist shrine is located in the very heart of Kandy which is 116kms north-east of Colombo at an elevation of 490mts above sea level. Almost all travelers who arrive in the island visit the city of Kandy in their travels. It takes only three hours to reach this world heritage site from Colombo by road. As its name suggests, the Temple of the Tooth is custodian of the tooth relic which is enshined in an especially security oriented site in the temple until it is taken out for public veneration every year in the August Festival of the Tooth Relic.

take majestically to the streets at night, monitored by elegantly dressed chieftains following the procession. Thousands of locals throng the streets waiting impatiently for hours for the arrival of the procession known as the Perahara. It's a showcasing of perhaps the most vital essence of the Sri Lankan Heritage and Culture. The whole city is lit up and it takes a carnival atmosphere. The Royal complex which has the King's and Queen's palaces, abuts the temple and the Kandy lake. Then come the Audience Hall, The Royal Boat House and The Royal Summer Residence. There are many other places of interest in the vicinity worth a visit. Star class, average or budget accommodation is there aplenty while craft villages such as Embekke and Kalapura well merit a call for souvenir