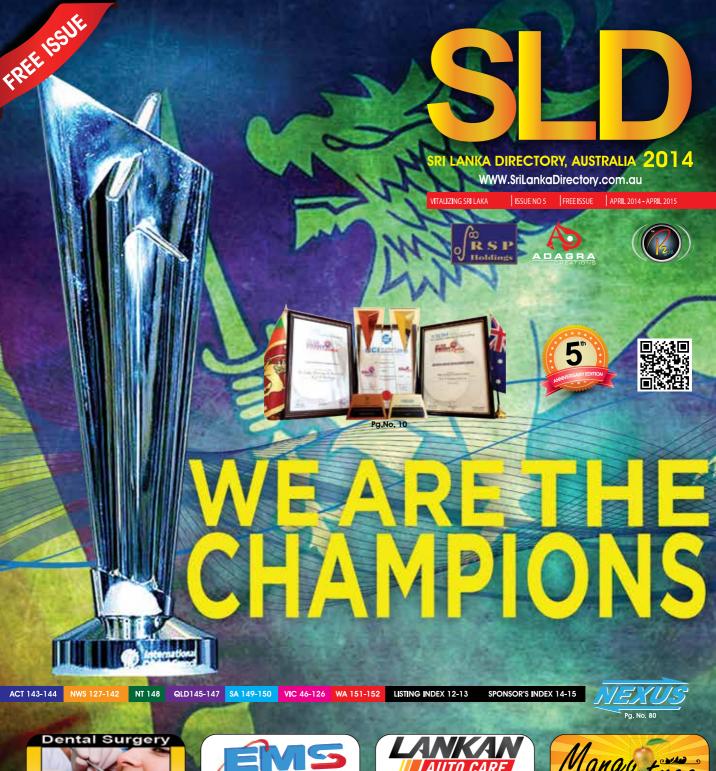

### SLD, Australia An Award Winning Publication

Sri Lanka Directory Australia (SLD) is an award winning publication of Sri Lankans in Australia. It has been achieved awards from couple of International organisations such as Sri Lanka Institute of Marketing (SLIM) and National Chamber of Exporters (NCE) since 2012.

#### SLD is truly a pride of Sri Lanka.

#### GOLD AWARD

Winning the SLIM Brand Excellence Award in the Regional Brand Recognition Category 2013

#### RECOGNITION AWARD

Winning the SLIM Brand Excellence Award in the Regional Brand Recognition Category 2012

#### AWARD OF EXPORT

National Chamber of Exporters (NCE) Award 2012 in the Export of Business & Professional Services Category in 2013

# the sri lanka

The Exciting World of Sri Lanka

www.TheSriLankaGuide.com

The 2014 ICC World Twenty20 was the fifth ICC World Twenty20 competition, an international Twenty20 cricket tournament, that took place in Bangladesh from 16 March to 6 April 2014, which was won by Sri Lanka. It was played in three cities — Dhaka, Chittagong and Sylhet. The International Cricket Council announced

Bangladesh as host in 2010. It was the second consecutive time that an Asian country is hosting this event, as Sri Lanka[6] hosted the previous tournament in 2012. Sri Lanka won the tournament, defeating India by 6 wickets in the final at Mirpur.