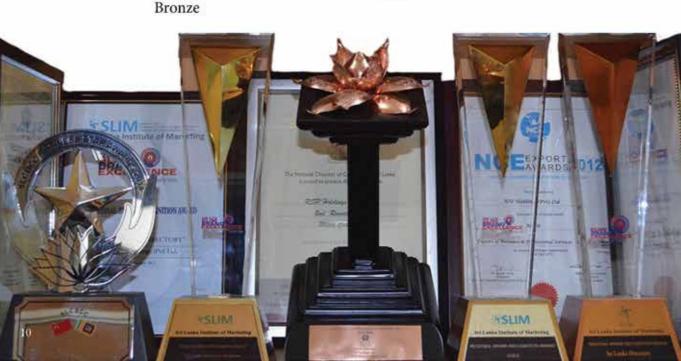

## SLD, Australia An Award Winning Publication

Sri Lanka Directory Australia (SLD) is an award winning publication of Sri Lankans in Australia. It has been achieved awards from couple of International organisations such as Sri Lanka Institute of Marketing (SLIM) and National Chamber of Exporters (NCE) since 2012.

National Business Excellence Award 2014. Bronze

Winner of the SLIM

Brand Excellence

Award

2012

SLIM Brand Excellence 2014 GOLD

Sri Lanka -China Business Co-operation Business Star winning Silver

SLIM Brand Excellence 2013 GOLD

National Chamber of Exporters (NCE) 2012 Merit

The Island with Blooming Flowers of Happiness

TheSriLankaGuide.com

The Exciting World of Sri Lanka

25-C1 (5623-0)